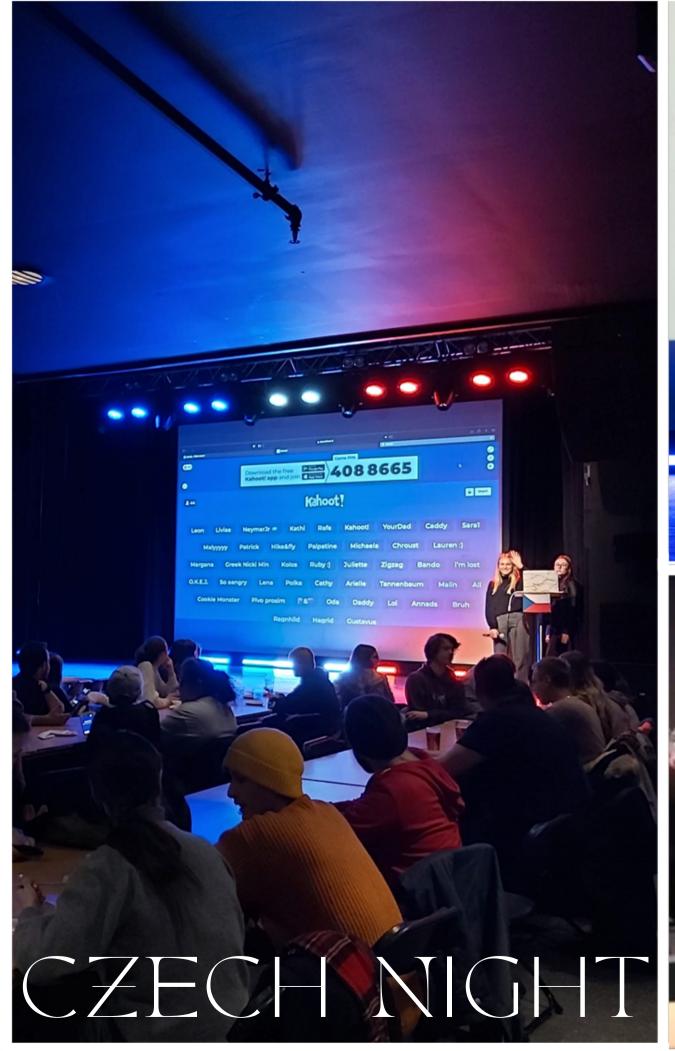

- Meeting place
- Support for all internationals
- •Airport pickups, Halloween, movie nights, International nights