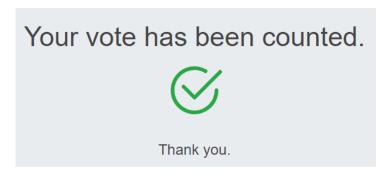

#### 5. Confirmation of the vote

Once your choice has been confirmed, whether you vote or abstain, you will be notified that your choice has been accepted and counted. At the same time, a confirmation is sent to the email address of the logged-in (voting) user.