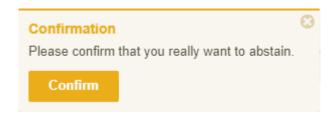

#### **ATTENTION!**

If you select the "Abstain" option, your participation in the election is counted, but you do not vote for any of the candidates. You cast an invalid ballot.