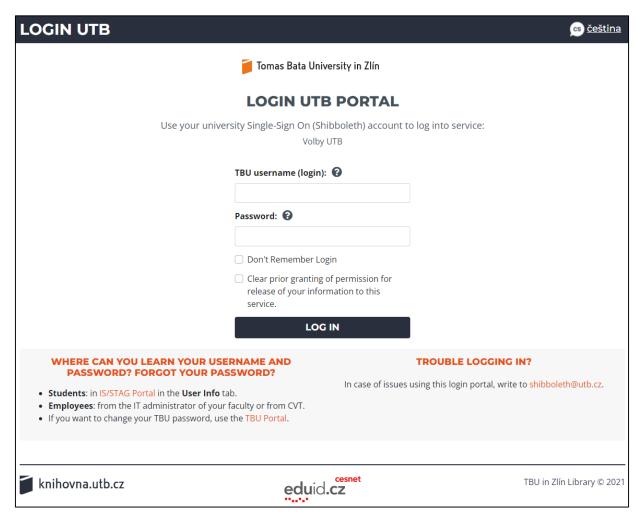

Then click on Tomas Bata University in Zlín.

When you are automatically redirected to the login page (https://shibboleth.utb.cz/), please use your UTB login data used to access services such as STAG.