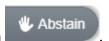

## 4. Abstaining from voting

In addition to the "Vote" button, there is an "Abstain" button