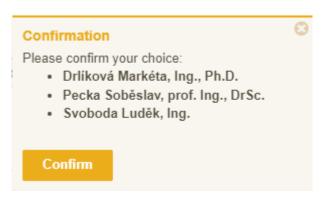

After clicking on the "Vote" button, a prompt is displayed to confirm the vote. To submit your choice, click on the "Confirm" prompt. If you still want to change your selection, close the prompt by clicking on the cross in the top right corner.