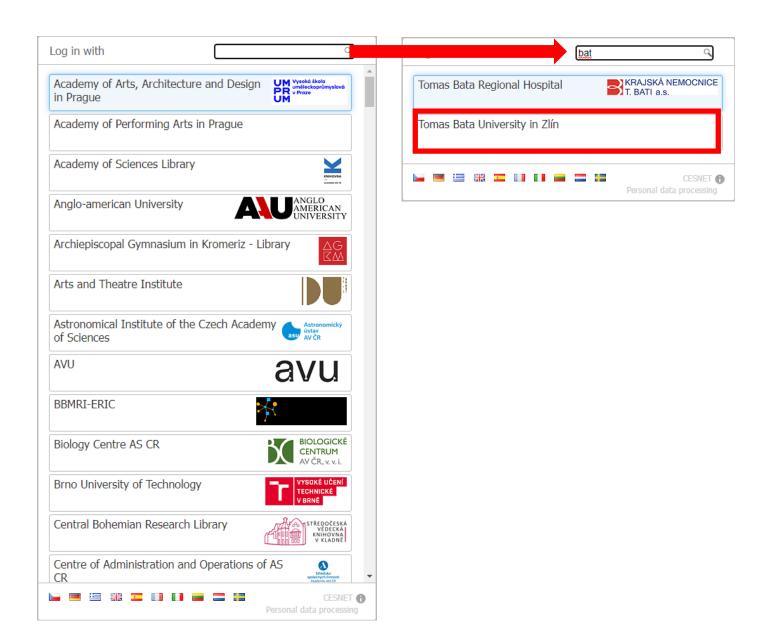

## 1. Login

The first time you access the site, a list of all institutions from eduID is displayed. To narrow the list down, use the search box to enter, e.g., the text *bat*. Only institutions with these characters in their name will remain in the list.

Then click on Tomas Bata University in Zlín.

When you are automatically redirected to the login page (https://shibboleth.utb.cz/), please use your UTB login data used to access services such as STAG.