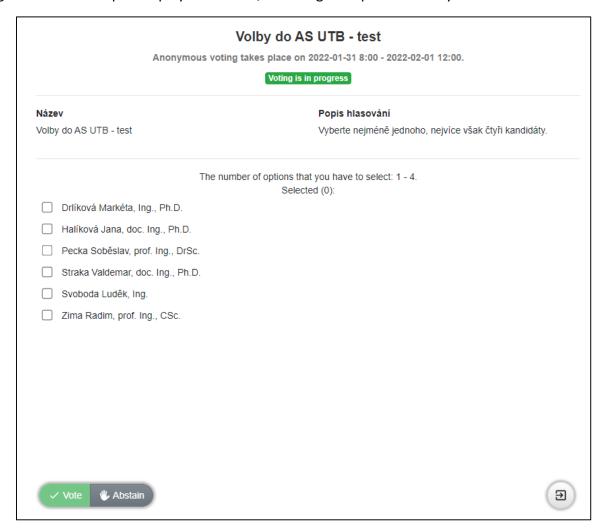

### 3. Voting

Clicking on the selected poll displays its details, including the option to cast your vote.

Select a number of candidates to meet the poll requirement.

Only in case the selected number of candidates is within the specified range the Vote button activated.

After clicking on the "Vote" button, a prompt is displayed to confirm the vote. To submit your choice, click on the "Confirm" prompt. If you still want to change your selection, close the prompt by clicking on the cross in the top right corner.

## 4. Abstaining from voting

In addition to the "Vote" button, there is an "Abstain" button