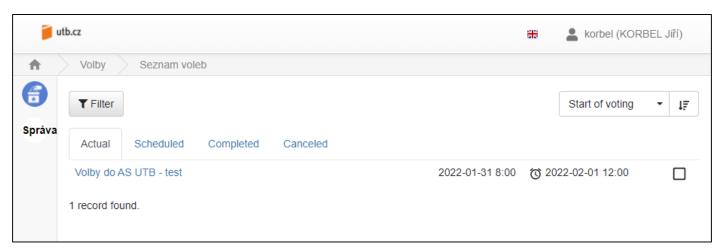

# 2. A display of available polls

After a successful login, the default page of the web application is displayed, which lists the polls in which the logged-in user has the right to vote. The poll also shows the start and end date/time of the poll.

A blank box at the end indicates that the logged-in user has not yet voted in that poll.